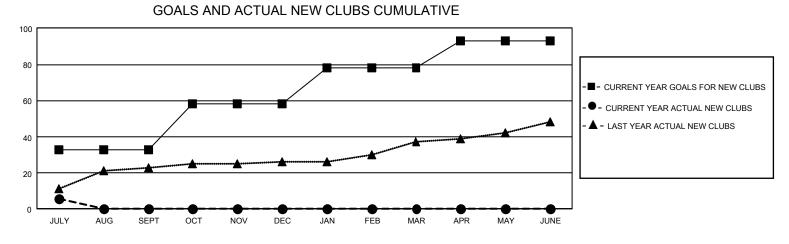

## GAT MONTHLY MEMBERSHIP PROGRESS REPORT

GMT Constitutional Area 6 - I, Group I

REPORT DOES NOT INCLUDE CLUBS IN UNDISTRICTED AREAS.

| Clubs                 |               |           |               | Members               |                          |                         |                                                    |
|-----------------------|---------------|-----------|---------------|-----------------------|--------------------------|-------------------------|----------------------------------------------------|
| RESULTS FOR 2023-2024 |               |           |               | RESULTS FOR 2023-2024 |                          |                         |                                                    |
| QUARTER               | NEW CLUB GOAL | NEW CLUBS | DROPPED CLUBS |                       | EMBER GROWTH NET<br>GOAL | MEMBER GROWTH<br>ACTUAL | DROPPED MEMBERS<br>ACTUAL (including<br>transfers) |
| JULY/AUG/SEPT         | 99            | 6         | 6             | JULY/AUG/SEPT         | r 985                    | 1,120                   | 958                                                |
| OCT/NOV/DEC           | 75            | 0         | 0             | OCT/NOV/DEC           | 750                      | 0                       | 0                                                  |
| JAN/FEB/MAR           | 60            | 0         | 0             | JAN/FEB/MAR           | 470                      | 0                       | 0                                                  |
| APR/MAY/JUNE          | 45            | 0         | 0             | APR/MAY/JUNE          | 380                      | 0                       | 0                                                  |