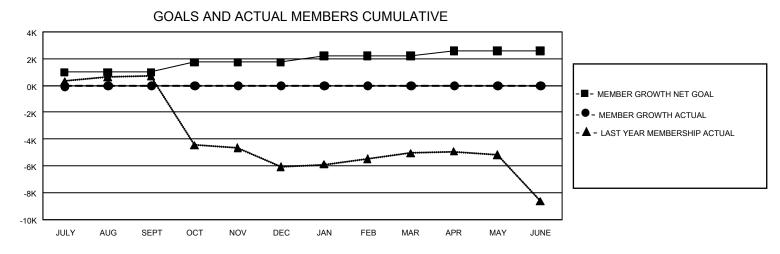

## GAT MONTHLY MEMBERSHIP PROGRESS REPORT

GMT Constitutional Area 6 - I, Group I

REPORT DOES NOT INCLUDE CLUBS IN UNDISTRICTED AREAS.

| Clubs                 |               |           |               | Members               |                          |                         |                                                    |
|-----------------------|---------------|-----------|---------------|-----------------------|--------------------------|-------------------------|----------------------------------------------------|
| RESULTS FOR 2023-2024 |               |           |               | RESULTS FOR 2023-2024 |                          |                         |                                                    |
| QUARTER               | NEW CLUB GOAL | NEW CLUBS | DROPPED CLUBS |                       | EMBER GROWTH NET<br>GOAL | MEMBER GROWTH<br>ACTUAL | DROPPED MEMBERS<br>ACTUAL (including<br>transfers) |
| JULY/AUG/SEPT         | 99            | 6         | 6             | JULY/AUG/SEPT         | r 985                    | 1,120                   | 958                                                |
| OCT/NOV/DEC           | 75            | 0         | 0             | OCT/NOV/DEC           | 750                      | 0                       | 0                                                  |
| JAN/FEB/MAR           | 60            | 0         | 0             | JAN/FEB/MAR           | 470                      | 0                       | 0                                                  |
| APR/MAY/JUNE          | 45            | 0         | 0             | APR/MAY/JUNE          | 380                      | 0                       | 0                                                  |